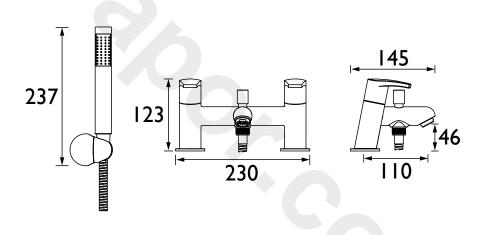

#### Dimensions (measurements in mm)

| Flow Rates (I/min)          |      |      |      |      |      |    |  |  |
|-----------------------------|------|------|------|------|------|----|--|--|
| System Pressure (bar)       | 0.2  | 0.5  | 1    | 2    | 3    | 5  |  |  |
| Through Bath Filler (mixed) | 18.4 | 29.1 | 41.2 | 58.2 | 71.3 | 92 |  |  |
| Through Handset (mixed)     | 6    | 6    | 6    | 6    | 6    | 6  |  |  |