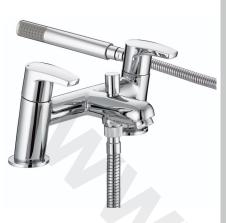

# ORTA Tap Range Orta Bath Shower Mixer Eco6 Chrome

| Specification                     |                                    |  |  |  |
|-----------------------------------|------------------------------------|--|--|--|
| Product Type:                     | Taps                               |  |  |  |
| Main Construction Material:       | Brass                              |  |  |  |
| Mount Type:                       | Deck                               |  |  |  |
| Handle Type:                      | Lever                              |  |  |  |
| Connection Inlet:                 | 3/4" BSP Threaded Tails            |  |  |  |
| Connection Outlet:                | Flow Straightener                  |  |  |  |
| Number of Tap Holes:              | 2                                  |  |  |  |
| Valve/Cartridge Type:             | 3/4" Ceramic Disc Valve - 1/4 turn |  |  |  |
| Plumbing System Requirements:     | Suitable for all plumbing systems  |  |  |  |
| Minimum Dynamic Pressure (bar):   | 0.2 bar                            |  |  |  |
| Maximum Dynamic Pressure (bar):   | 5.0 bar                            |  |  |  |
| Maximum Hot Water Temperature °C: | 65°C                               |  |  |  |
| Maximum Static Pressure (bar):    | 10 bar                             |  |  |  |
| Flow Type:                        | Single                             |  |  |  |
| Isolation Included:               | No                                 |  |  |  |

#### Features:

- Supplied with metal handles
- Supplied with metal backnuts
- Chrome plated to BS EN 248
- Supplied with rub clean handset, 1.75m hose & wall bracket
- Product supplied with either a 6 or 8 litre per minute flow regulator which can be fitted to the shower hose outlet to reduce water consumption and increase water efficiency (Flow Regulator accurate +/- 10%)